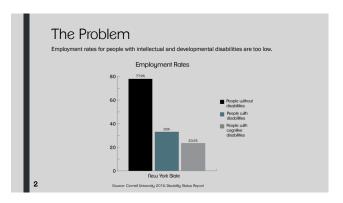

1

## Resume Building

- Focus on skills and involvement
- Highlight specific tasks from previous jobs and internships
- Include references

6

| Corrently & student at Systeme University. Surfacere U program, a<br>the job transmig in a bakery                                                                    | and series a part-time polymo-                                |
|----------------------------------------------------------------------------------------------------------------------------------------------------------------------|---------------------------------------------------------------|
| Work Experience                                                                                                                                                      |