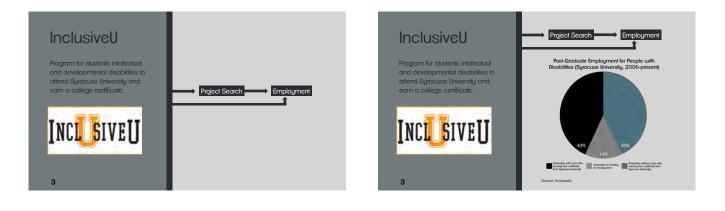

1

## Resume Building

- Focus on skills and involvement
- Highlight specific tasks from previous jobs and internships
- Include references

6

| Corrently & student at Systeme University. Surfacere U program, a<br>the job transmig in a bakery                                                                    | and series a part-time polymo-                                |
|----------------------------------------------------------------------------------------------------------------------------------------------------------------------|---------------------------------------------------------------|
| Work Experience                                                                                                                                                      |